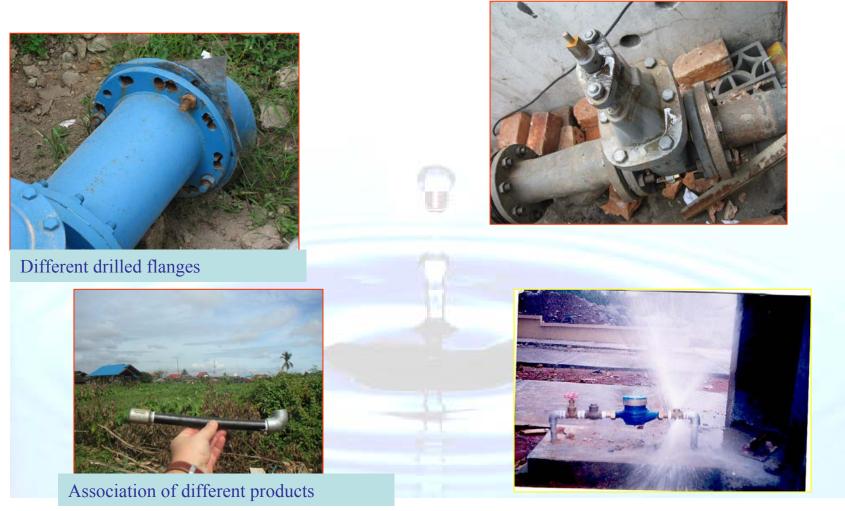

### Illegal connection example

Typical difficulty: piping variety, poor quality, lack of technical skill .

- There are many types of pipeline material used in the distribution systems AC pipes, cast iron, concrete, GIP, DCI, steel and most commonly plastic (PVC, HDPE);
- Problems are related to corrosion, to breaks and other technical reasons,
- but as well to installation defects, due to poor material knowledge from staff.

# Technical failures due to inappropriate material.

#### *Guidance to selection appropriate material*

Many products used in Indonesia don't meet International standards or efficiency criteria. They immediately lead to leak

Feb 2007

Feb 2007