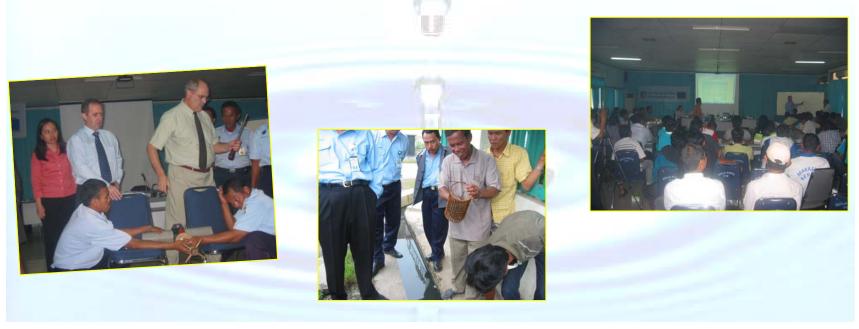

## Experts missions were organized

- To cross-check the technical environment of each PDAMs ;
- Systematic technical audit were organized with each director and PDAM management ;
- Specific technical topics selected by PDAMs were studied

#### Training sessions

- Were organized in each PDAM,
- Involving the appointed PDAM staff participating to the project,
- Including <u>daily workers and sub-contractors</u>

#### Workshops

- The training sessions were followed by workshops highlighting quality procedures in accordance with actual needs from each PDAM
- Each session gave priority to communication and was adjusted to local conditions;