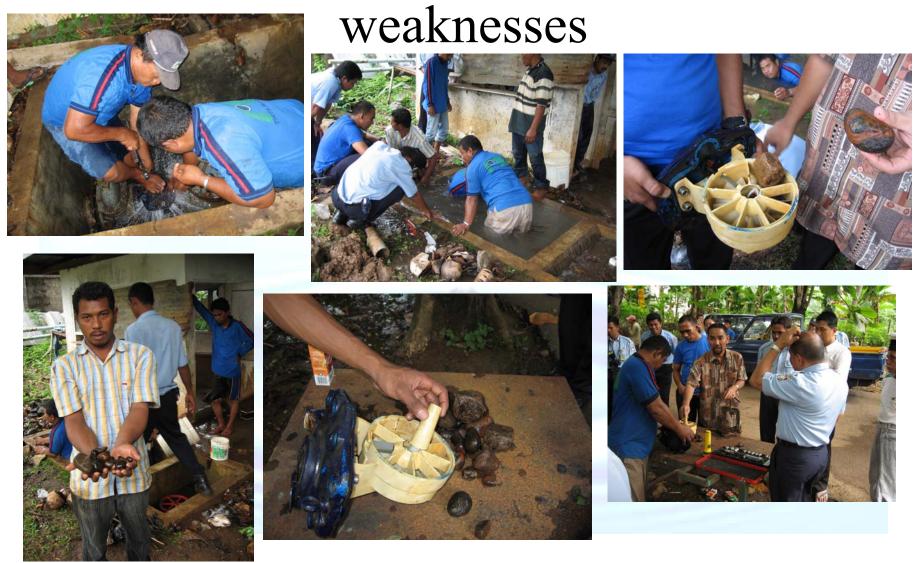

#### capacity building workshop in Banjarmasin

- Based upon existing leak reports, and without any further investment, project has lead PDAM to determine its weakness.
- The conclusions allowed PDAM to adopt corrective solutions, WITH IMMEDIATE IMPROVEMENTS.

#### An example of strategic conclusion

• A field workshop allowed to understand why the volume in the pipe was not enough and why water meters were not reading: tapping was deficient and water was not flowing.