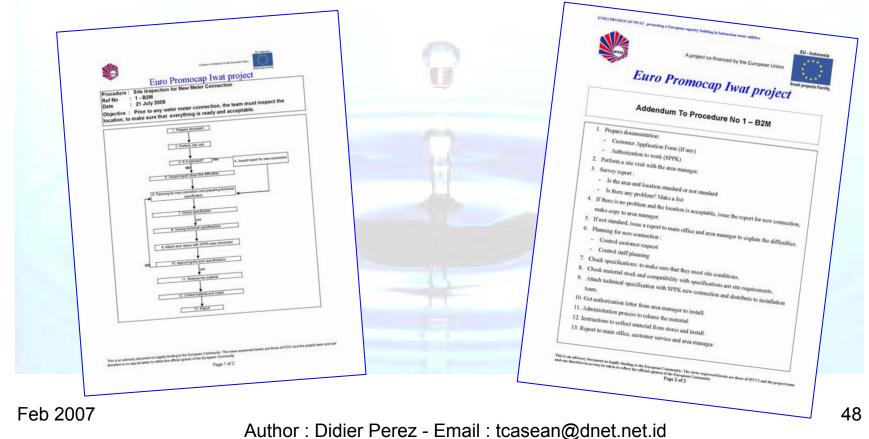

#### To promote sustainability: S.O.P.

- S.O.P. were tailor written to meet PDAM profiles;
- To allow a better control on their operation,

## Training sessions focused on installation defects and obsolete technologies

#### *Guidance to selection appropriate material*

Many products used in Indonesia don't meet International standards or efficiency criteria. They immediately lead to leak

Feb 2007

Feb 2007