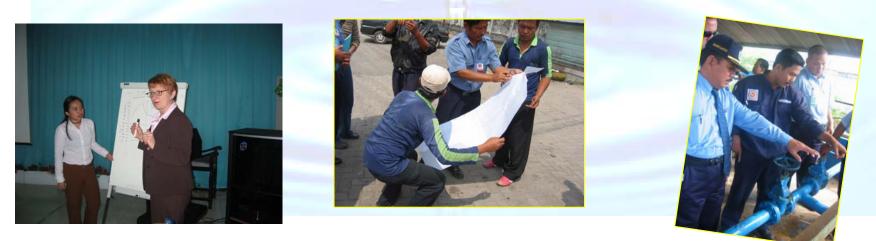

#### How did our capacity building program develop?

- Having performed a detailed and specific profile analysis for each PDAM,
- Having identified strength and weaknesses,
- Having undertaken management level workshops on strategy and governance,

• We gave priority to vocational training, targeting field operations: staff involved in installation and maintenance.

# Through workshops, training sessions and pilot projects:

Several sessions were organized to exchange views and analyze deficiencies