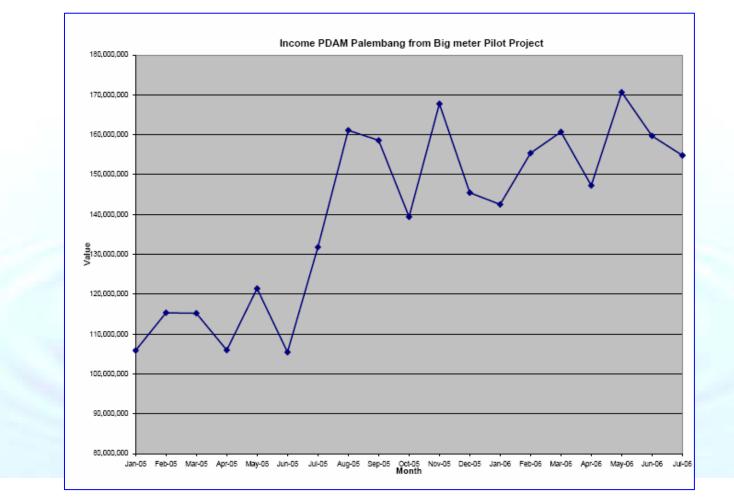

#### PDAM Palembang: 32% Progress on 5 pilot customer. Total Investment cost : about 75 M. Rps

| Period         | M3 sold | Extra V3  | Extra Sales Rps |
|----------------|---------|-----------|-----------------|
| Starting Month | 19,056  | 0         | 0               |
| Month 2        | 25,127  | 6,071.00  | 35,667,125.00   |
| Month 3        | 27,352  | 8,296.00  | 48,739,000.00   |
| Month 4        | 25,067  | 6,011.00  | 35,314,625.00   |
| Month 5        | 29,407  | 10,351.00 | 60,812,125.00   |
| Month 6        | 27,183  | 8,127.00  | 47,746,125.00   |
| Month 7        | 26,353  | 7,297.00  | 42,869,875.00   |
| Month 8        | 31,089  | 12,033.00 | 70,693,875.00   |
| Month 9        | 29,364  | 10,308.00 | 60,559,500.00   |
| Month 10       | 30,174  | 11,118.00 | 65,318,250.00   |
| Total          |         | 79,612.00 | 467,720,500.00  |

#### Income progression for big meters PDAM Palembang

Feb 2007