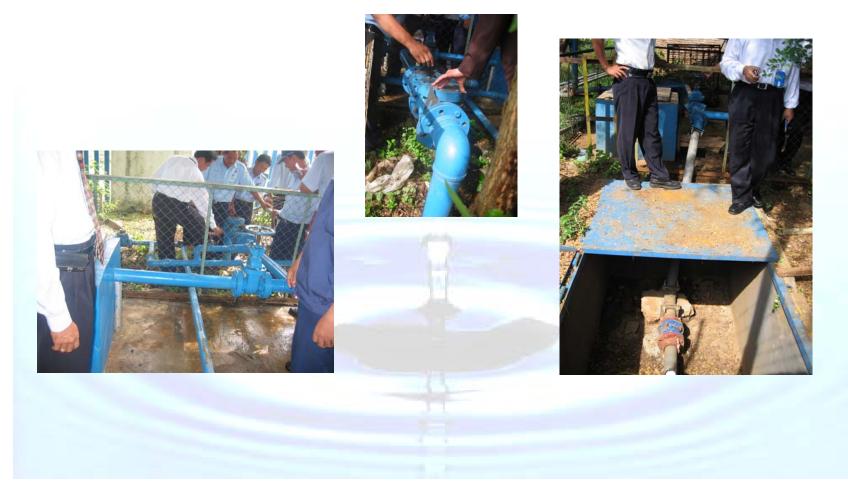

#### A success story in Makassar : Indofood

- INDOFOOD actually requires about 10.000 M3 per month
- PDAM could only supply about 5.000 M3 per month,
- Several trial were undertaken unsuccessfully to increase volume;
- Indofood did not have alternative and drilled their own wells.
- 3 deep wells produce the required balance;
- Meaning extra electricity, chemical and operational cost to operate INDOFOOD own water processing unit.

# The supply and metering area were totally redesigned

Feb 2007