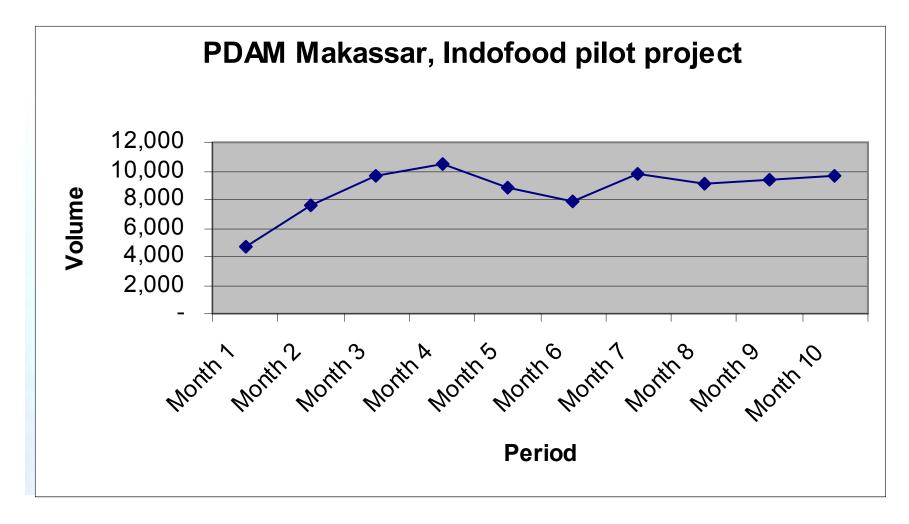

#### A success story in Makassar : Indofood

- INDOFOOD actually requires about 10.000 M3 per month
- PDAM could only supply about 5.000 M3 per month,
- Several trial were undertaken unsuccessfully to increase volume;
- Indofood did not have alternative and drilled their own wells.
- 3 deep wells produce the required balance;
- Meaning extra electricity, chemical and operational cost to operate INDOFOOD own water processing unit.

#### Progress analysis

| Period   | M3 sold | Extra V3  | Billing in Rps | Extra Sales Rps |
|----------|---------|-----------|----------------|-----------------|
| Month 1  | 4,758   |           | 59,475,000.00  |                 |
| Month 2  | 7,538   | 2,780.00  | 94,225,000.00  | 34,750,000.00   |
| Month 3  | 9,719   | 4,961.00  | 121,487,500.00 | 62,012,500.00   |
| Month 4  | 10,442  | 5,684.00  | 130,525,000.00 | 71,050,000.00   |
| Month 5  | 8,810   | 4,052.00  | 110,125,000.00 | 50,650,000.00   |
| Month 6  | 7,839   | 3,081.00  | 97,987,500.00  | 38,512,500.00   |
| Month 7  | 9,738   | 4,980.00  | 121,725,000.00 | 62,250,000.00   |
| Month 8  | 9,080   | 4,322.00  | 113,500,000.00 | 54,025,000.00   |
| Month 9  | 9,440   | 4,682.00  | 118,000,000.00 | 58,525,000.00   |
| Month 10 | 9,697   | 4,939.00  | 121,212,500.00 | 61,737,500.00   |
| Month 11 | 10,956  |           | 136,950,000.00 |                 |
| Total    |         | 39,481.00 |                | 493,512,500.00  |