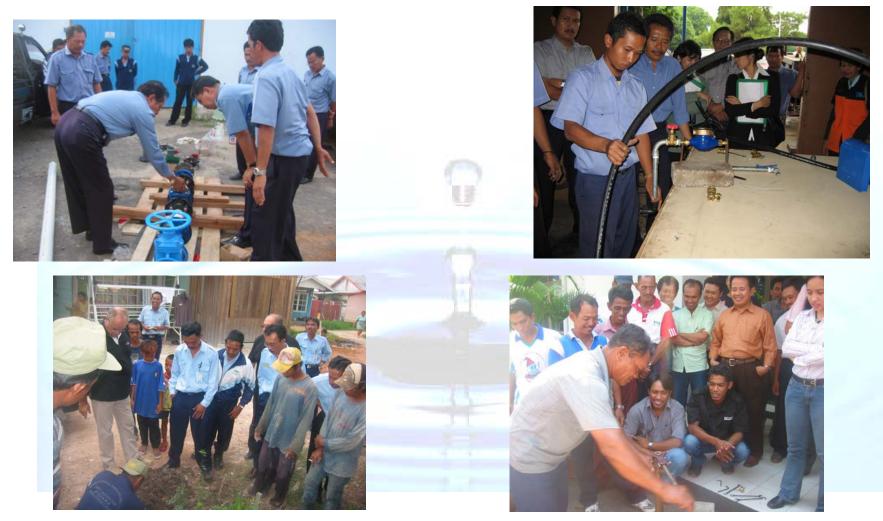

• We gave priority to vocational training, targeting field operations: staff involved in installation and maintenance.

#### The following N.R.W. topics were undertaken

- House connection, under-pressure tapping
- Metering, reading and billing
- Data logging,
- D.M.A. programs,
- Pressure management: PRV.
- Leak detection,
- Leak repair,
- Pipeline installation, operation and maintenance,
- Flow metering: ultra sonic, electromagnetic.

#### Training sessions

- Were organized in each PDAM,
- Involving the appointed PDAM staff participating to the project,
- Including <u>daily workers and sub-contractors</u>

#### Workshops

- The training sessions were followed by workshops highlighting quality procedures in accordance with actual needs from each PDAM
- Each session gave priority to communication and was adjusted to local conditions;