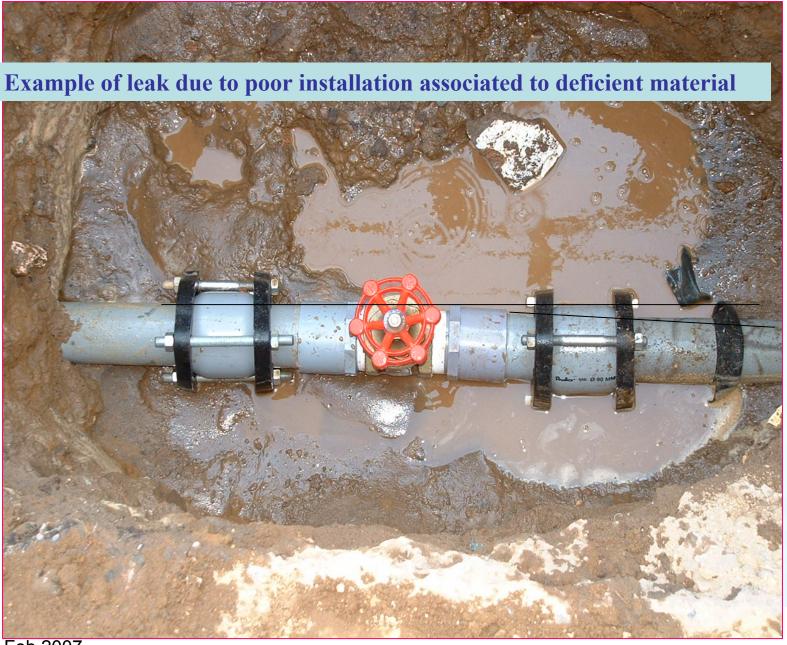

### Illegal connection example

Typical difficulty: piping variety, poor quality, lack of technical skill .

- There are many types of pipeline material used in the distribution systems AC pipes, cast iron, concrete, GIP, DCI, steel and most commonly plastic (PVC, HDPE);
- Problems are related to corrosion, to breaks and other technical reasons,
- but as well to installation defects, due to poor material knowledge from staff.

# Technical failures due to inappropriate material.