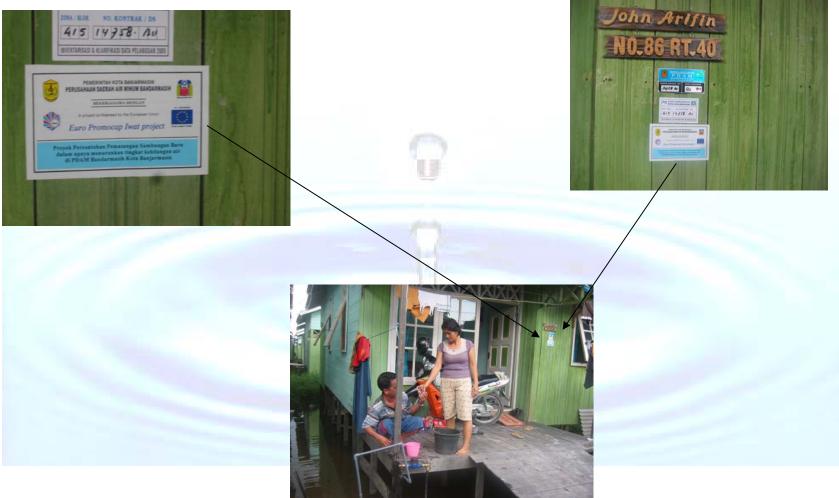

#### Progress was immediate

This kampung in Banjarmasin did not have any water for years

Feb 2007