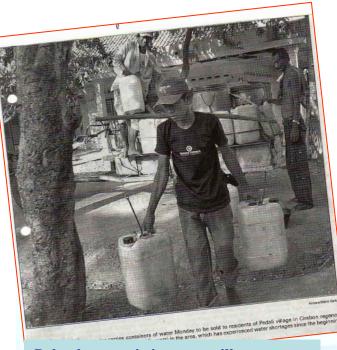

#### Public told to conserve water

Passdont Saato Bambarg Yadhayama aver from a well in Sumher village, Wangiri, Central Java The Present aver a scale in Sumher village,

#### President SBY visit to central Java

Trestation of a great deal of white measurements they were not sevenly agread. "Some writer can be obtained threads "Some writer can be obtained threads "Some writer can be obtained threads "Handbook and the solution of the some solution of the some writer the solution of the solution to provide dam were fully and the solution to provide dam were balanced to the public." The laws of constraint is the solution of the solution to provide dam were to be public. The nume is anything to be public. The nume is anything to be public. The nume is anything to convert is in the some sources any solution to the some provertise the constraint of the solution of the solution to man economic commodity."