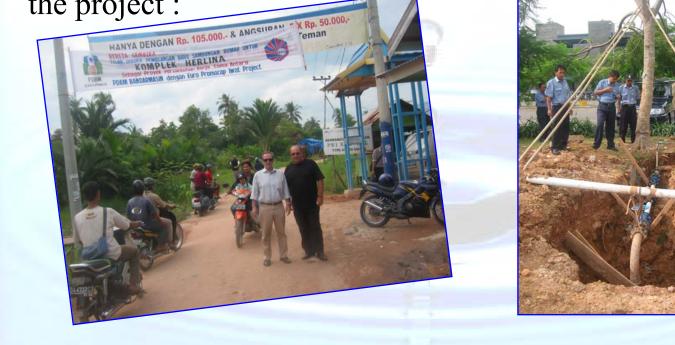

### **PDAM Palembang made it very clear:** No more N.A.T.O. project please!

A political project to support the Indonesian water sector

- This "Grant" project was co-financed by the European Union delegation;
- Main objectives were to promote dialogue, assist the civil society in line with the decentralization process and participate to the development of the Indonesian economy.

#### Initially 4 PDAM were selected, but Bandung was later on included

Feb 2007