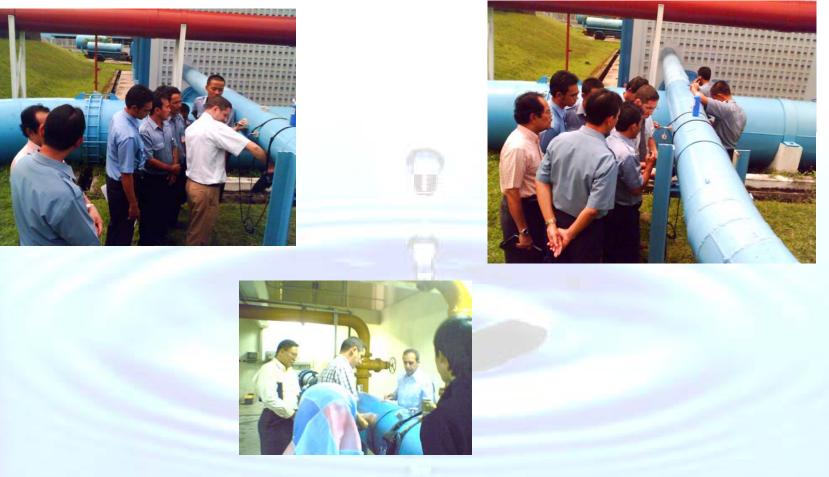

evel workshops on strategy and governance,



• We gave priority to vocational training, targeting field operations: staff involved in installation and maintenance.



# Through workshops, training sessions and pilot projects:



Several sessions were organized to exchange views and analyze deficiencies



# Communication with civil society was promoted systematically



Political bodies and policy makers



### Involving population



#### The following N.R.W. topics were undertaken

- House connection, under-pressure tapping
- Metering, reading and billing
- Data logging,
- D.M.A. programs,
- Pressure management: PRV.
- Leak detection,
- Leak repair,
- Pipeline installation, operation and maintenance,
- Flow metering: ultra sonic, electromagnetic.

# Ultra-sonic flow metering workshops



#### Pressure management workshops



### Organization

• An NRW team was built in each PDAM, which in some PDAM has lead to the setting up of lasting solution:



# PDAM Palembang created a special NRW team with special office



#### PDAM Makassar



To palliate to the communication gaps between departments and meet project targets, the organization was modified and adjusted several times

Feb 2007

PERPAMSI managed to motivate each PDAM and project clearly progressed thanks to a very strong commitment from PDAM management and mayors



# Key performance Indicators were systematically defined

- Each PDAM was handled according to their specific technical profile,
- Each PDAM decided about their own priority,
- Performance indicators were clearly defined
- To monitor the project progres