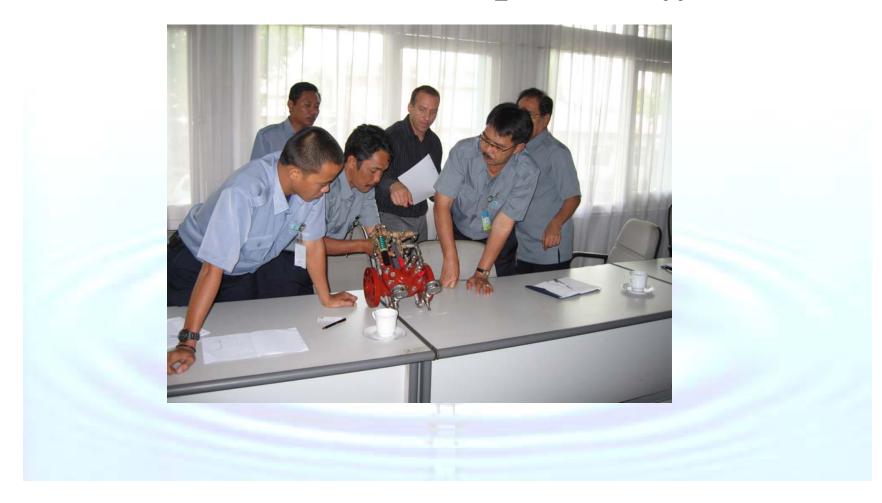

everal sessions were organized to exchange views and analyze deficiencies



# Communication with civil society was promoted systematically



Political bodies and policy makers



### Involving population



#### The following N.R.W. topics were undertaken

- House connection, under-pressure tapping
- Metering, reading and billing
- Data logging,
- D.M.A. programs,
- Pressure management: PRV.
- Leak detection,
- Leak repair,
- Pipeline installation, operation and maintenance,
- Flow metering: ultra sonic, electromagnetic.

# Ultra-sonic flow metering workshops



#### Pressure management workshops



### Organization

• An NRW team was built in each PDAM, which in some PDAM has lead to the setting up of lasting solution:



# PDAM Palembang created a special NRW team with special office



#### PDAM Makassar



To palliate to the communication gaps between departments and meet project targets, the organization was modified and adjusted several times

Feb 2007

PERPAMSI managed to motivate each PDAM and project clearly progressed thanks to a very strong commitment from PDAM management and mayors



# Key performance Indicators were systematically defined

- Each PDAM was handled according to their specific technical profile,
- Each PDAM decided about their own priority,
- Performance indicators were clearly defined
- To monitor the project progress and the program efficiency



Feb 2007

## Experts missions were organized

- To cross-check the technical environment of each PDAMs ;
- Systematic technical audit were organized with each director and PDAM management ;
- Specifi