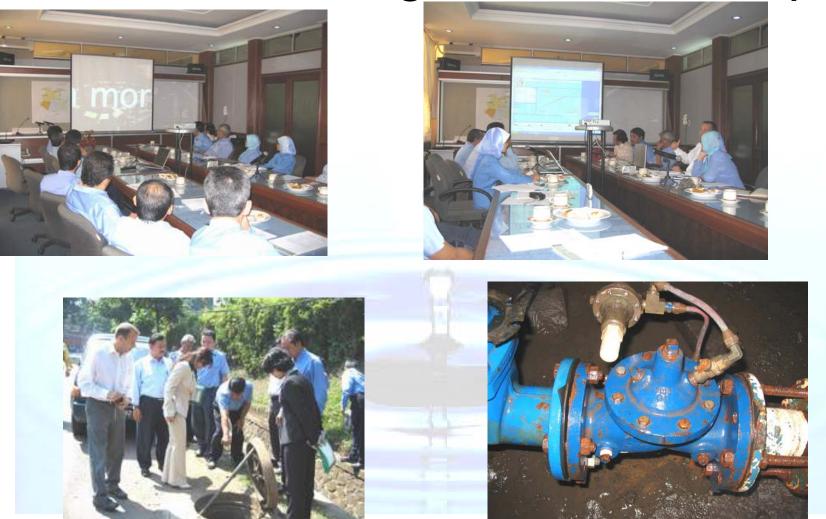

## Experts missions were organized

- To cross-check the technical environment of each PDAMs ;
- Systematic technical audit were organized with each director and PDAM management ;
- Specific technical topics selected by PDAMs were studied

#### Training sessions

- Were organized in each PDAM,
- Involving the appointed PDAM staff participating to the project,
- Including <u>daily workers and sub-contractors</u>

#### Workshops

- The training sessions were followed by workshops highlighting quality procedures in accordance with actual needs from each PDAM
- Each session gave priority to communication and was adjusted to local conditions;