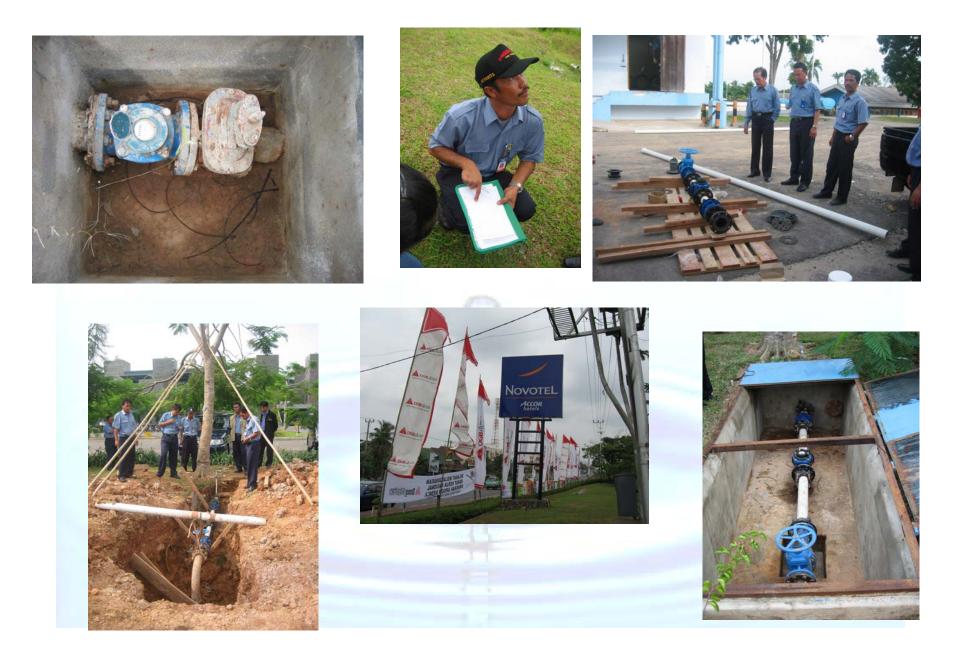

## Strategic approach for big clients

- Special attention was granted to big volume customers.
- Each case was individually analyzed and redesigned to improve meter efficiency
- Material was totally financed by the project
- Installation was undertaken by PDAM

#### PDAM Palembang: 32% Progress on 5 pilot customer. Total Investment cost : about 75 M. Rps

| Period         | M3 sold | Extra V3  | Extra Sales Rps |
|----------------|---------|-----------|-----------------|
| Starting Month | 19,056  | 0         | 0               |
| Month 2        | 25,127  | 6,071.00  | 35,667,125.00   |
| Month 3        | 27,352  | 8,296.00  | 48,739,000.00   |
| Month 4        | 25,067  | 6,011.00  | 35,314,625.00   |
| Month 5        | 29,407  | 10,351.00 | 60,812,125.00   |
| Month 6        | 27,183  | 8,127.00  | 47,746,125.00   |
| Month 7        | 26,353  | 7,297.00  | 42,869,875.00   |
| Month 8        | 31,089  | 12,033.00 | 70,693,875.00   |
| Month 9        | 29,364  | 10,308.00 | 60,559,500.00   |
| Month 10       | 30,174  | 11,118.00 | 65,318,250.00   |
| Total          |         | 79,612.00 | 467,720,500.00  |

#### Income progression for big meters PDAM Palembang

Feb 2007

### **Dissemination progress**

- PDAM Palembang decided to immediately implement a special bulk meter strategy;
- Project training output were systematically applied;
- A special team was built
- About 80 locations were totally re-built, from PDAM budget