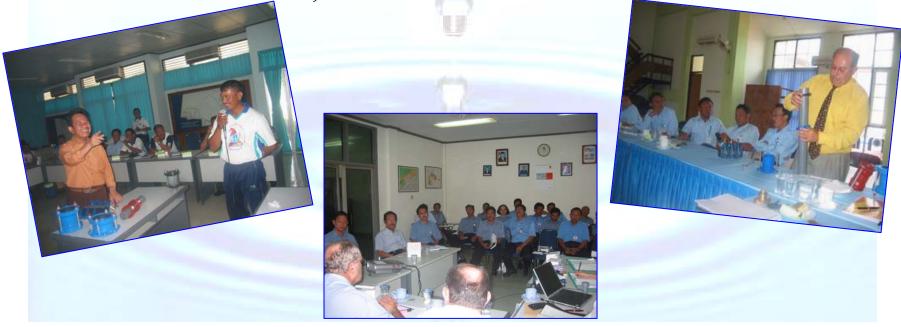

#### The following N.R.W. topics were undertaken

- House connection, under-pressure tapping
- Metering, reading and billing
- Data logging,
- D.M.A. programs,
- Pressure management: PRV.
- Leak detection,
- Leak repair,
- Pipeline installation, operation and maintenance,
- Flow metering: ultra sonic, electromagnetic.

# Ultra-sonic flow metering workshops

#### Pressure management workshops