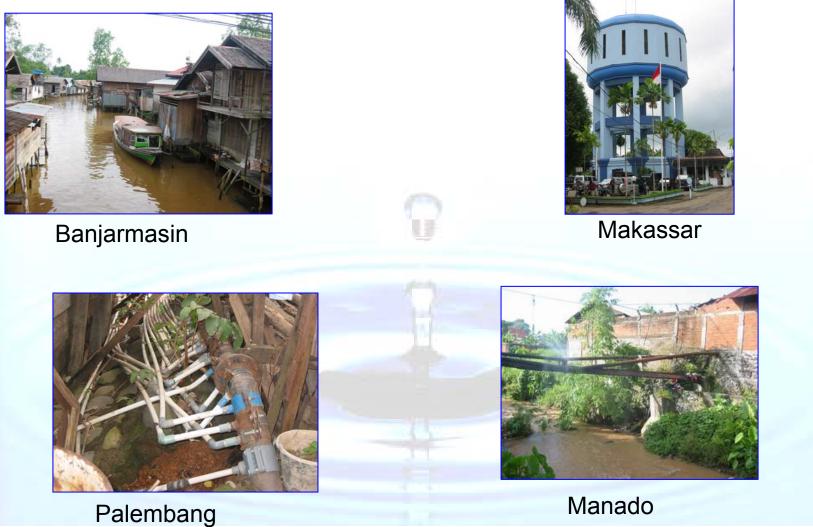

#### The Indonesian water sector

Few exceptions are hiding the reality: Indonesian water sector is struggling harder and harder , year after year.

Boyolali

Big cities or small towns

Jakarta

**Boyolali - Java** 

Feb 2007